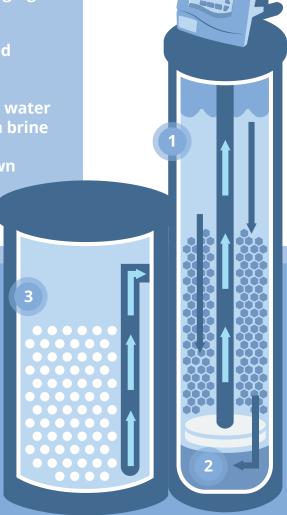

### **HOW THE PROMATE 6.0 WORKS**

- As hard water moves through the tank, resin beads attract and collect hard water minerals by exchanging them with sodium.
- As water passes through the resin bed it's softened and ready for use.
- When the resin beads become saturated with hard water minerals, the regeneration cycle flushes them with brine solution, recharging the beads with sodium ions. Hardness minerals and excess brine are rinsed down the drain.