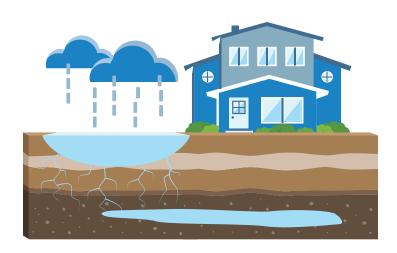

# Water's Journey From Sky to Faucet

As rainwater makes its way through the ground and into our waterways, it picks up minerals like calcium and magnesium. Left unsoftened, hard water leaves skin itchy, makes towels and clothing scratchy and causes mineral scale buildup on fixtures and in appliances.