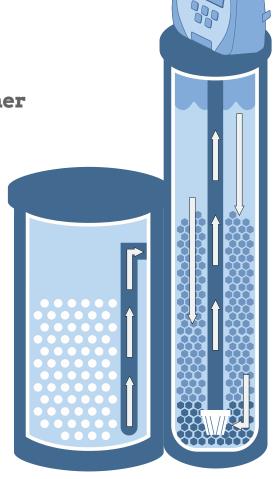

## **Essential Water Softening for Your Home**

The ProMate 1 removes calcium, magnesium and hardness minerals leaving your water softer and cleaner. Soft water saves you money.